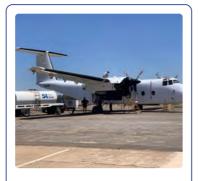

# **Vehicle Transport Capabilities**

## **Loading Features**

- Rear door loading using ramps
- Can load 2 x Landcruiser type vehicles
- Maximum height: 2m
- Full fuel tank transport capable

## **Vehicle Specifications**

- Maximum vehicle length: 5.5m
- Maximum vehicle width: 2.5m
- Tie-down points available
- Reinforced floor loading

Vehicle Loading Process

Multiple Vehicle Configuration

Ramp Operation