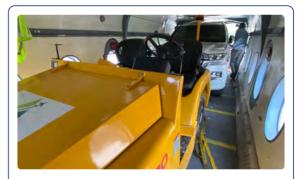

# **Vehicle Transport Capabilities**

## **Loading Features**

- Rear door loading using ramps
- Can load 2 x Landcruiser type vehicles
- Maximum height: 2m
- Full fuel tank transport capable

## **Vehicle Specifications**

- Maximum vehicle length: 5.5m
- Maximum vehicle width: 2.5m
- Tie-down points available
- Reinforced floor loading

Vehicle Loading Process

Multiple Vehicle Configuration

Ramp Operation