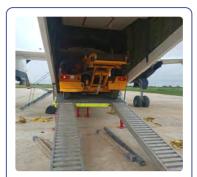

## **Loading Features**

- Rear door loading using ramps
- Can load 2 x Landcruiser type vehicles
- Maximum height: 2m
- Full fuel tank transport capable

## **Vehicle Specifications**

- Maximum vehicle length: 5.5m
- Maximum vehicle width: 2.5m
- Tie-down points available
- Reinforced floor loading

Vehicle Loading Process

Multiple Vehicle Configuration

Ramp Operation

Secured Vehicle Transport