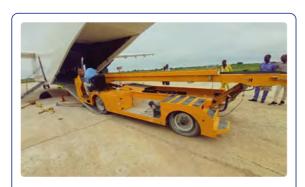

## **Loading Features**

- Rear door loading using ramps
- Can load 2 x Landcruiser type vehicles
- Maximum height: 2m
- Full fuel tank transport capable

## **Vehicle Specifications**

- Maximum vehicle length: 5.5m
- Maximum vehicle width: 2.5m
- Tie-down points available
- Reinforced floor loading

Vehicle Loading Process

Multiple Vehicle Configuration

Ramp Operation