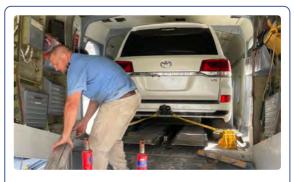

## **Vehicle Specifications**

- Maximum vehicle length: 5.5m
- Maximum vehicle width: 2.5m
- Tie-down points available
- Reinforced floor loading

Vehicle Loading Process

Multiple Vehicle Configuration

Ramp Operation

Secured Vehicle Transport