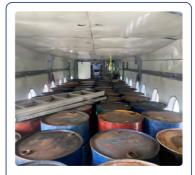

## **BATT Fuel Transport System**

#### **System Specifications**

- Capacity: 9,200 liters
- Jet A1 or Diesel fuel capability
- Direct discharge system
- No drum handling required

#### **Operational Benefits**

- Rapid turnaround times
- Reduced ground handling
- Environmental protection
- Cost-effective solution

Fuel BATT Tank photo

**Fuel Transfer Operation** 