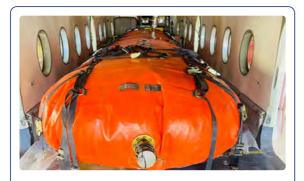

## **BATT Fuel Transport System**

#### **System Specifications**

- Capacity: 9,200 liters
- Jet A1 or Diesel fuel capability
- Direct discharge system
- No drum handling required

#### **Operational Benefits**

- Rapid turnaround times
- Reduced ground handling
- Environmental protection
- Cost-effective solution

Fuel BATT Tank photo

**Fuel Transfer Operation** 