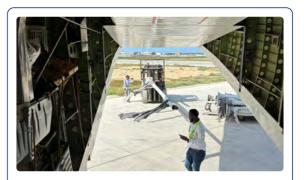

## **Cargo Hold Dimensions**

Length: 9.58 m

► Width: 2.03 m

► Height: 2.07 m

## **Operational Capabilities**

- Unpaved runway capability
- ► Short Take Off & Landing (STOL) Strips – 600m+