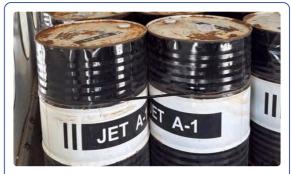

## **BATT Fuel Transport System**

#### **System Specifications**

- Capacity: 9,200 liters
- Jet A1 or Diesel fuel capability
- Direct discharge system
- No drum handling required

#### **Operational Benefits**

- Rapid turnaround times
- Reduced ground handling
- Environmental protection
- Cost-effective solution

Fuel BATT Tank photo

**Fuel Transfer Operation** 