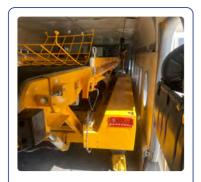

## **Loading Features**

- Rear door loading using ramps
- Can load 2 x Landcruiser type vehicles
- Maximum height: 2m
- Full fuel tank transport capable

## **Vehicle Specifications**

- Maximum vehicle length: 5.5m
- Maximum vehicle width: 2.5m
- Tie-down points available
- Reinforced floor loading

Vehicle Loading Process

Multiple Vehicle Configuration

Ramp Operation

Secured Vehicle Transport